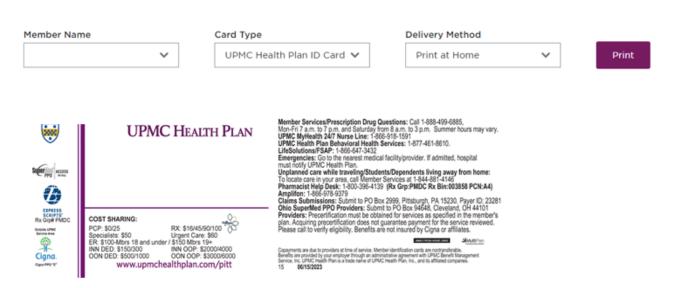

5. From there you can choose to request a card via mail or print/email a copy.

## **Member ID Cards**

Disclaimer: Updates to your account will take between 24-48 hours to be reflected on any new ID Card you order.

Access Your ID Card