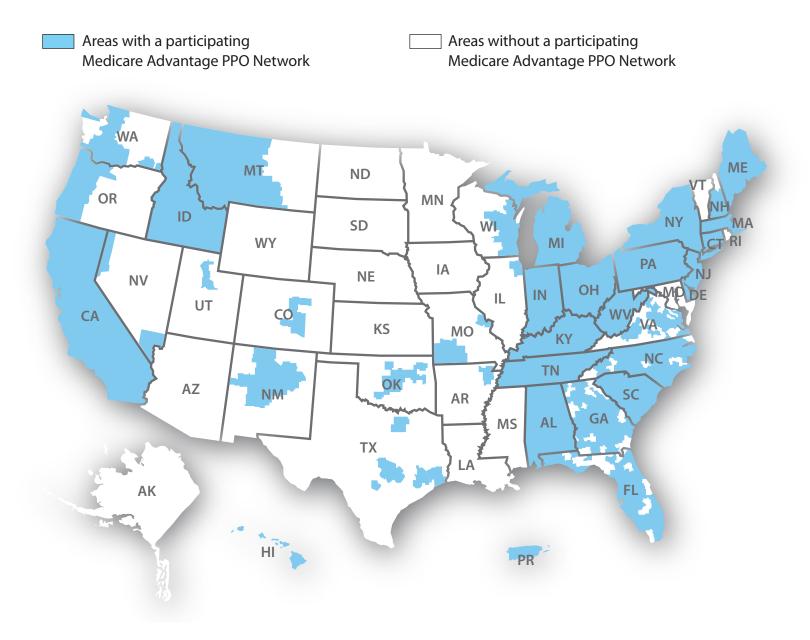

### Medicare Advantage PPO Network Access

The map below shows the Medicare Advantage PPO Network access across the United States. States and counties with a participating Medicare Advantage PPO Network are shown in blue on the map. States and counties without a participating Medicare Advantage PPO Networks are shown in white. Listings of network sharing states and counties are in the back of this brochure.